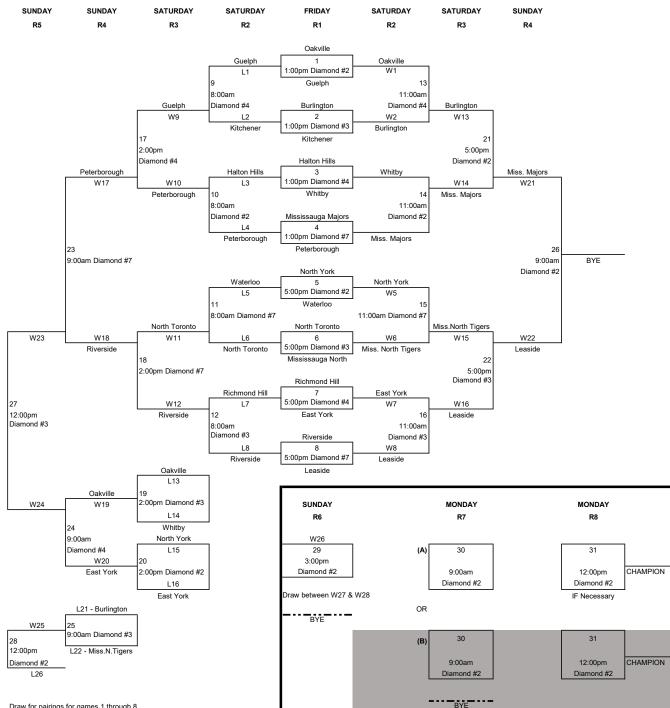

## **8U AAA ~ OBA CHAMPIONSHIPS 2022**

Round 1: Draw for pairings for games 1 through 8.

Round 2 L1 plays L2, L3 plays L4, L5 plays L6, L7 plays L8, W1 plays W2, W3 plays W4, W5 plays W6, W7 plays W8.

Losers of games 9, 10, 11 and 12 have been eliminated. W9 plays W10, W11 plays W12, L13 plays L14, L15 plays L16, W13 plays W14, W15 plays W16. Round 3:

Round 4: Losers of games 17, 18, 19 and 20 have been eliminated. W17 plays W18, W19 plays W20, L21 plays L22, W21 plays W22.

Round 5: Losers of games 23, 24 and 25 have been eliminated. W23 plays W24, W25 plays L26. W26 receives a bye.

Round 6: Losers of games 27 and 28 have been eliminated. 3 teams remain. W26 must play. Draw for a bye between W27 and W28 to see who plays W26 in game #29.

Round 7: After Round 6, two or three teams remain. If two remain, one is undefeated. Use Bracket A. If three remain, all have one loss, useBracket B.

## Bracket A Schedule:

Two remaining teams play in Round 7. If undefeated team loses game #30, the same two teams play again in game #31 in Round 8 for Championship

## Bracket B Schedule:

Round 7 - W26 plays bye team from Round 6. Round 8 - W30 plays bye team from Round 7 for Championship.

\*\*Note: Please refer to Section P5 of the Baseball Ontario Constitution regarding rules for Byes.

ALL Games are played at Stan Wadlow Park. There are 4 fields: Diamond #2, Diamond #3, Diamond #4 & Diamond #7