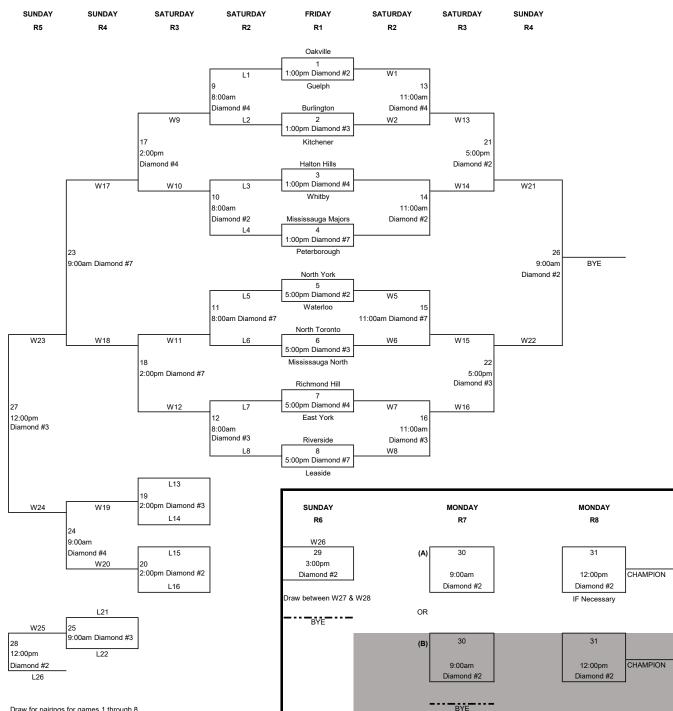

## **8U AAA ~ OBA CHAMPIONSHIPS 2022**

Round 1: Draw for pairings for games 1 through 8.

Round 2. L1 plays L2, L3 plays L4, L5 plays L6, L7 plays L8, W1 plays W2, W3 plays W4, W5 plays W6, W7 plays W8.

Losers of games 9, 10, 11 and 12 have been eliminated. W9 plays W10, W11 plays W12, L13 plays L14, L15 plays L16, W13 plays W14, W15 plays W16. Round 3:

Round 4: Losers of games 17, 18, 19 and 20 have been eliminated. W17 plays W18, W19 plays W20, L21 plays L22, W21 plays W22.

Round 5: Losers of games 23, 24 and 25 have been eliminated. W23 plays W24, W25 plays L26. W26 receives a bye.

Round 6: Losers of games 27 and 28 have been eliminated. 3 teams remain. W26 must play. Draw for a bye between W27 and W28 to see who plays W26 in game #29.

Round 7: After Round 6, two or three teams remain. If two remain, one is undefeated. Use Bracket A. If three remain, all have one loss, useBracket B.

## Bracket A Schedule:

Two remaining teams play in Round 7. If undefeated team loses game #30, the same two teams play again in game #31 in Round 8 for Championship

## Bracket B Schedule:

Round 7 - W26 plays bye team from Round 6.

Round 8 - W30 plays bye team from Round 7 for Championship.

\*\*Note: Please refer to Section P5 of the Baseball Ontario Constitution regarding rules for Byes.

ALL Games are played at Stan Wadlow Park. There are 4 fields: Diamond #2, Diamond #3, Diamond #4 & Diamond #7